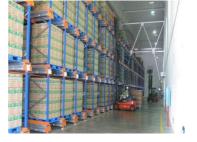

#### **Detailed Photos**

Compared with **Drive-in racks**, the forklift does not need to enter the tunnel of **shuttle racks**, saving operation time, and the space utilization rate is over 80%, which improves the quality of personnel and goods.

Drive-in racks

VS

### S huttle racks

The shuttle rack can adopt both **FIFO & FILO**, the operation mode is flexible, which greatly improves the work efficiency when checking the goods.