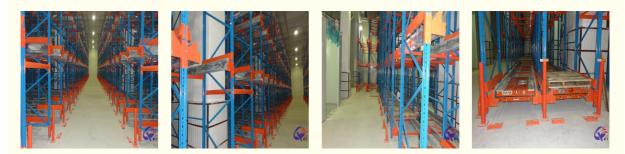

#### **Detailed Photos**

Compared with **Drive-in racks**, the forklift does not need to enter the tunnel of **shuttle racks**, saving operation time, and the space utilization rate is over 80%, which improves the quality of personnel and goods.