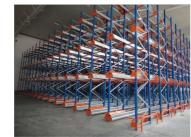

#### QiFei SHUTTLE RACKING SYSTEM:

The shuttle racking system is a high-density storage system composed of racks, remote-controlled shuttles and forklifts. Utilizing the characteristics of the shuttle car itself, combined with the son and mother car, stacker, warehouse management software, etc., the system can be transformed into a shuttle stereoscopic ware-house system.

It is suitable for storing large quantity of goods with less types,goods of batchedworking and small range of selection. The goods are stored on the support guide rail with the pallet one after another in the direction of depth, increasing the space availability. It is quite convenient for fork truck drives into lane directly to store or take out the goods.