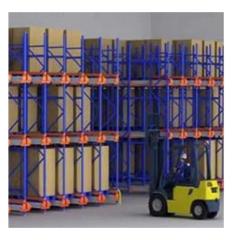

#### **Detailed Photos**

Compared with **Drive-in racks**, the forklift does not need to enter the tunnel of **shuttle racks**, saving operation time, and the space utilization rate is over 80%, which improves the quality of personnel and goods.

### S huttle racks

The shuttle rack can adopt both **FIFO & FILO**, the operation mode is flexible, which greatly improves the work efficiency when checking the goods.