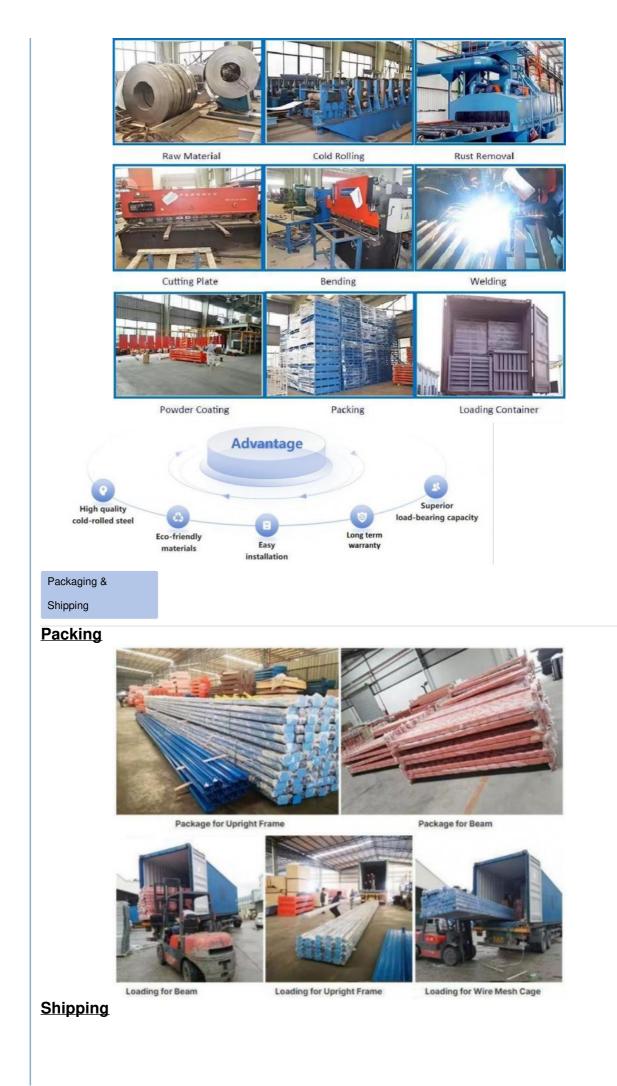

|

- 2, Length, Height, and Width of the warehouse.
- 3, Layers of the racking
- 4, Pallet size.
- 5, Max weight of pallet with cargo on.
- 6, Color requirement.

#### **Detailed Photos**

Compared with **Drive-in racks**, the forklift does not need to enter the tunnel of **shuttle racks**, saving operation time, and the space utilization rate is over 80%, which improves the quality of personnel and goods.

Drive-in racks

VS

### S huttle racks







The shuttle rack can adopt both **FIFO & FILO**, the operation mode is flexible, which greatly improves the work efficiency when checking the goods.



## **Customer Site**











Produce Process





Q: What is your terms of delivery? A: EXW, FOB Q: Are samples available? A: Yes, We can supply the sample if we have ready parts in stock, but the customers have to pay the sample cost and the courier cost.

- Q: What is the minimum order quantity?
- A: Generally, MOQ is 10sets.
- Q: Can I make my own brand and designed products?
- A: Yes, we do both OEM and ODM, so you can make your own product with your own logo.
- Q: Where is your factory? Can I visit it?
- A: Our factory located in Nanjing, Welcome to visit our factory. We can arrange pick-up from the airport or train station for you.
- Q: What is the material being used for your products?
- A: Mild steel Q235.
- Q: I don't have drawing or picture available for the products, could you design it for me?
- A: Yes, we can make the bes