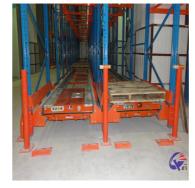

#### **Detailed Photos**

Compared with **Drive-in racks**, the forklift does not need to enter the tunnel of **shuttle racks**, saving operation time, and the space utilization rate is over 80%, which improves the quality of personnel and goods.

### S huttle racks

The shuttle rack can adopt both **FIFO & FILO**, the operation mode is flexible, which greatly improves the work efficiency when checking the goods.