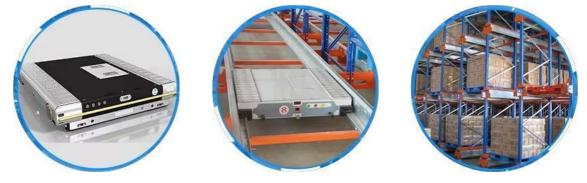

# More Images

#### QiFei SHUTTLE RACKING SYSTEM:

The shuttle racking system is a high-density storage system composed of racks, remote-controlled shuttles and forklifts. Utilizing the characteristics of the shuttle car itself, combined with the son and mother car, stacker, warehouse management software, etc., the system can be transformed into a shuttle stereoscopic ware-house system.

It is suitable for storing large quantity of goods with less types,goods of batchedworking and small range of selection. The goods are stored on the support guide rail with the pallet one after another in the direction of depth, increasing the space availability. It is quite convenient for fork truck drives into lane directly to store or take out the goods.