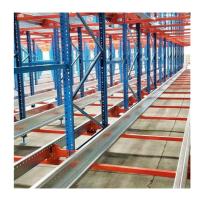

#### QiFei SHUTTLE RACKING SYSTEM:

The shuttle racking system is a high-density storage system composed of racks, remote-controlled shuttles and forklifts. Utilizing the characteristics of the shuttle car itself, combined with the son and mother car, stacker, warehouse management software, etc., the system can be transformed into a shuttle stereoscopic ware-house system.

It is suitable for storing large quantity of goods with less types,goods of batchedworking and small range of selection. The goods are stored on the support guide rail with the pallet one after another in the direction of depth, increasing the space availability. It is quite convenient for fork truck drives into lane directly to store or take out the goods.