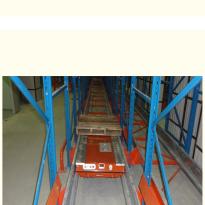

#### **Detailed Photos**

Compared with **Drive-in racks**, the forklift does not need to enter the tunnel of **shuttle racks**, saving operation time, and the space utilization rate is over 80%, which improves the quality of personnel and goods.

### S huttle racks

The shuttle rack can adopt both **FIFO & FILO**, the operation mode is flexible, which greatly improves the work efficiency when checking the goods.