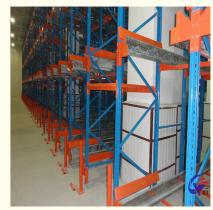

#### QiFei SHUTTLE RACKING SYSTEM:

The shuttle racking system is a high-density storage system composed of racks, remote-controlled shuttles and forklifts. Utilizing the characteristics of the shuttle car itself, combined with the son and mother car, stacker, warehouse management software, etc., the system can be transformed into a shuttle stereoscopic ware-house system.

It is suitable for storing large quantity of goods with less types,goods of batchedworking and small range of selection. The goods are stored on the support guide rail with the pallet one after another in the direction of depth, increasing the space availability. It is quite convenient for fork truck drives into lane directly to store or take out the goods.

#### **Detailed Photos**

Compared with **Drive-in racks**, the forklift does not need to enter the tunnel of **shuttle racks**, saving operation time, and the space utilization rate is over 80%, which improves the quality of personnel and goods.