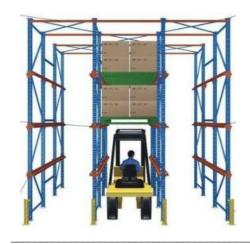

#### **Detailed Photos**

Compared with **Drive-in racks**, the forklift does not need to enter the tunnel of **shuttle racks**, saving operation time, and the space utilization rate is over 80%, which improves the quality of personnel and goods.

Drive-in racks

VS