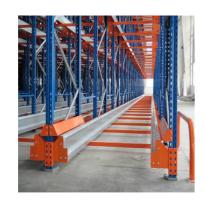

#### QiFei SHUTTLE RACKING SYSTEM:

The shuttle racking system is a high-density storage system composed of racks, remote-controlled shuttles and forklifts. Utilizing the characteristics of the shuttle car itself, combined with the son and mother car, stacker, warehouse management software, etc., the system can be transformed into a shuttle stereoscopic ware-house system.

It is suitable for storing large quantity of goods with less types,goods of batchedworking and small range of selection. The goods are stored on the support guide rail with the pallet one after another in the direction of depth, increasing the space availability. It is quite convenient for fork truck drives into lane directly to store or take out the goods.

#### **Detailed Photos**

Compared with **Drive-in racks**, the forklift does not need to enter the tunnel of **shuttle racks**, saving operation time, and the space utilization rate is over 80%, which improves the quality of personnel and goods.