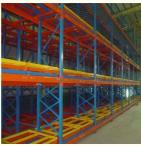

#### QiFei Push-back racking:

Push-back racking is composed of pallet rack and combined with trolley and around 2° guide rail. The push back pallet rack uses heavy-duty carts to form 2 to 5-pallets-deep configurations, single pallet loading capacity is less than 1000kg.

The key advantages include:

**Increased storage density:** By allowing pallets to be stored multiple deep, push-back racking can increase storage capacity by 30-50% compared to standard selective pallet racking.

#### 3. Last-in, first-out (LIFO) operation:

The last pallet loaded on the sloped rail can be retrieved first, suited for warehouses with consistent inventory turnover.

Push-back racking is commonly used in retail distribution centers, manufacturing facilities, and cold storage warehouses.