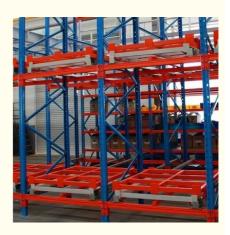

#### QiFei Push-back racking:

Push-back racking is composed of pallet rack and combined with trolley and around 2° guide rail. The push back pallet rack uses heavy-duty carts to form 2 to 5-pallets-deep configurations, single pallet loading capacity is less than 1000kg.

# 1. Sloped rail system:

The racking has a slight downward slope, allowing pallets to be easily moved in and out.

#### 2. Nested carts:

Wheeled carts are used to hold the pallets. These carts can be nested within each other, allowing multiple pallets to be stored in the same storage location.