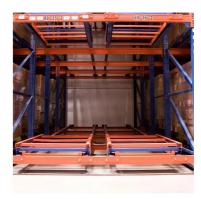

#### QiFei Push-back racking:

Push-back racking is composed of pallet rack and combined with trolley and around 2° guide rail. The push back pallet rack uses heavy-duty carts to form 2 to 5-pallets-deep configurations, single pallet loading capacity is less than 1000kg.

# 1. Sloped rail system:

The racking has a slight downward slope, allowing pallets to be easily moved in and out.

#### 2. Nested carts:

Wheeled carts are used to hold the pallets. These carts can be nested within each other, allowing multiple pallets to be stored in the same storage location.

#### 3. Last-in, first-out (LIFO) operation:

The last pallet loaded on the sloped rail can be retrieved first, suited for warehouses with consistent inventory turnover.

Push-back racking is commonly used in retail distribution centers, manufacturing facilities, and cold storage warehouses.