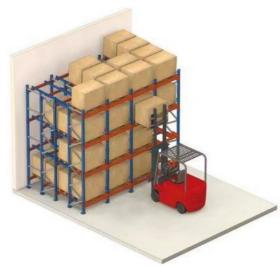

#### QiFei Push-back racking:

Push-back racking is composed of pallet rack and combined with trolley and around 2° guide rail. The push back pallet rack uses heavy-duty carts to form 2 to 5-pallets-deep configurations, single pallet loading capacity is less than 1000kg.

The key advantages include:

**Increased storage density:** By allowing pallets to be stored multiple deep, push-back racking can increase storage capacity by 30-50% compared to standard selective pallet racking.

#### 3. Last-in, first-out (LIFO) operation:

The last pallet loaded on the sloped rail can be retrieved first, suited for warehouses with consistent inventory turnover.

Push-back racking is commonly used in retail distribution centers, manufacturing facilities, and cold storage warehouses.