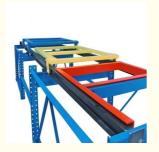

# 1. Sloped rail system:

The racking has a slight downward slope, allowing pallets to be easily moved in and out.

#### 2. Nested carts:

Wheeled carts are used to hold the pallets. These carts can be nested within each other, allowing multiple pallets to be stored in the same storage location.