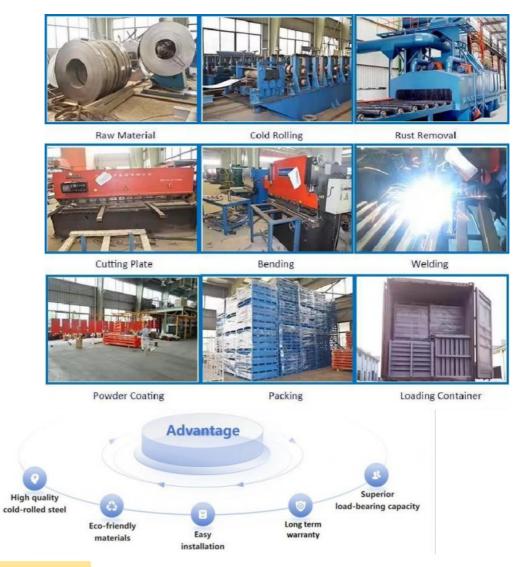

on.
- 6, Color requirement.

#### **Detailed Photos**



# 1. Sloped rail system:

The racking has a slight downward slope, allowing pallets to be easily moved in and out.

#### 2. Nested carts:

Wheeled carts are used to hold the pallets. These carts can be nested within each other, allowing multiple pallets to be stored in the same storage location.





#### 3. Last-in, first-out (LIFO) operation:

The last pallet loaded on the sloped rail can be retrieved first, suited for warehouses with consistent inventory turnover.

Push-back racking is commonly used in retail distribution centers, manufacturing facilities, and cold storage warehouses.

It provides an excellent balance of storage density, accessibility, and operational efficiency.

# **Customer Site**







**Produce Process** 



Packaging &

Shipping

# **Packing**





Company

Profile

# Welcome to visit our company









#### Co-operation Process



#### FAQ

- Q: Are you manufacturer or trading company?
- A: We are experienced manufacturer in the warehouse storage industry.
- Q: How is your delivery time?
- A: Generally, it is within 20 days against formal order and deposit. It also depends on other factors such as order quantity.
- Q: What is the payment term?
- A: T/T 30% as deposit, and 70% before delivery. We'll show you the photos of the products and packages before you pay the balance.
- Q: What is your terms of delivery?

#### A: EXW, FOB

Q: Are samples available?

A: Yes, We can supply the sample if we have ready parts in stock, but the customers have to pay the sample cost and the courier cost.