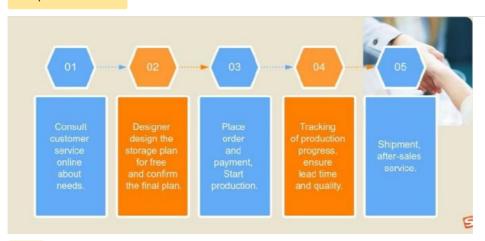

wing pallets to be easily moved in and out.

#### 2. Nested carts:

Wheeled carts are used to hold the pallets. These carts can be nested within each other, allowing multiple pallets to be stored in the same storage location.





#### 3. Last-in, first-out (LIFO) operation:

The last pallet loaded on the sloped rail can be retrieved first, suited for warehouses with consistent inventory turnover.

Push-back racking is commonly used in retail distribution centers, manufacturing facilities, and cold storage warehouses.

It provides an excellent balance of storage density, accessibility, and operational efficiency.

# **Customer Site**







**Produce Process** 



Packaging &

Shipping

# **Packing**





Company

Profile

# Welcome to visit our company









#### Co-operation Process



#### FAQ

- Q: Are you manufacturer or trading company?
- A: We are experienced manufacturer in the warehouse storage industry.
- Q: How is your delivery time?
- A: Generally, it is within 20 days against formal order and deposit. It also depends on other factors such as order quantity.
- Q: What is the payment term?
- A: T/T 30% as deposit, and 70% before delivery. We'll show you the photos of the products and packages before you pay the balance.
- Q: What is your terms of delivery?

#### A: EXW, FOB

Q: Are samples available?

A: Yes, We can supply the sample if we have ready parts in stock, but the customers have to pay the sample cost and the courier cost.

- Q: What is the minimum order quantity?
- A: Generally, MOQ is 10sets.
- Q: Can I make my own brand and designed products?
- A: