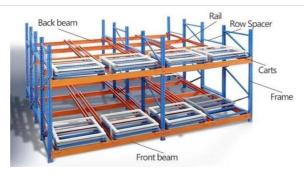

#### QiFei Push-back racking:

Push-back racking is composed of pallet rack and combined with trolley and around 2° guide rail. The push back pallet rack uses heavy-duty carts to form 2 to 5-pallets-deep configurations, single pallet loading capacity is less than 1000kg.

# 1. Sloped rail system:

The racking has a slight downward slope, allowing pallets to be easily moved in and out.

#### 2. Nested carts:

Wheeled carts are used to hold the pallets. These carts can be nested within each other, allowing multiple pallets to be stored in the same storage location.

#### 3. Last-in, first-out (LIFO) operation:

The last pallet loaded on the sloped rail can be retrieved first, suited for warehouses with consistent inventory turnover.

Push-back racking is commonly used in retail distribution centers, manufacturing facilities, and cold storage warehouses.