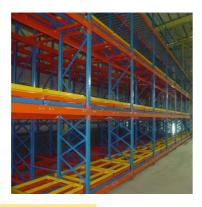

#### QiFei Push-back racking:

Push-back racking is composed of pallet rack and combined with trolley and around 2° guide rail. The push back pallet rack uses heavy-duty carts to form 2 to 5-pallets-deep configurations, single pallet loading capacity is less than 1000kg.

The key advantages include:

**Increased storage density:** By allowing pallets to be stored multiple deep, push-back racking can increase storage capacity by 30-50% compared to standard selective pallet racking.

**Efficient forklift operations:** The sloped rail and nested carts make it easy for forklifts to load and unload pallets, improving productivity.

Damage reduction: The nested cart design helps protect the stored goods from potential forklift impacts.