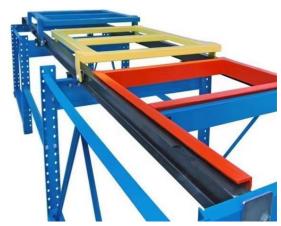

# 1. Sloped rail system:

The racking has a slight downward slope, allowing pallets to be easily moved in and out.

#### 2. Nested carts:

Wheeled carts are used to hold the pallets. These carts can be nested within each other, allowing multiple pallets to be stored in the same storage location.