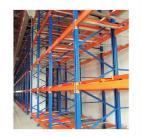

#### QiFei Push-back racking:

Push-back racking is composed of pallet rack and combined with trolley and around 2° guide rail. The push back pallet rack uses heavy-duty carts to form 2 to 5-pallets-deep configurations, single pallet loading capacity is less than 1000kg.

The key advantages include:

**Increased storage density:** By allowing pallets to be stored multiple deep, push-back racking can increase storage capacity by 30-50% compared to standard selective pallet racking.