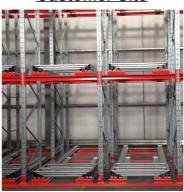

#### QiFei Push-back racking:

Push-back racking is composed of pallet rack and combined with trolley and around 2° guide rail. The push back pallet rack uses heavy-duty carts to form 2 to 5-pallets-deep configurations, single pallet loading capacity is less than 1000kg.

# 1. Sloped rail system:

The racking has a slight downward slope, allowing pallets to be easily moved in and out.

#### 2. Nested carts:

Wheeled carts are used to hold the pallets. These carts can be nested within each other, allowing multiple pallets to be stored in the same storage location.

#### 3. Last-in, first-out (LIFO) operation:

The last pallet loaded on the sloped rail can be retrieved first, suited for warehouses with consistent inventory turnover.

Push-back racking is commonly used in retail distribution centers, manufacturing facilities, and cold storage warehouses.