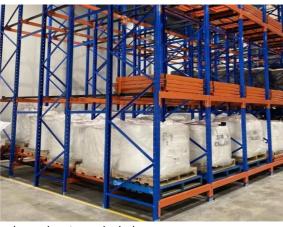

#### QiFei Push-back racking:

Push-back racking is composed of pallet rack and combined with trolley and around 2° guide rail. The push back pallet rack uses heavy-duty carts to form 2 to 5-pallets-deep configurations, single pallet loading capacity is less than 1000kg.

#### 3. Last-in, first-out (LIFO) operation:

The last pallet loaded on the sloped rail can be retrieved first, suited for warehouses with consistent inventory turnover.

Push-back racking is commonly used in retail distribution centers, manufacturing facilities, and cold storage warehouses.