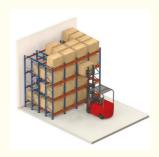

#### QiFei Push-back racking:

Push-back racking is composed of pallet rack and combined with trolley and around 2° guide rail. The push back pallet rack uses heavy-duty carts to form 2 to 5-pallets-deep configurations, single pallet loading capacity is less than 1000kg.

**Efficient forklift operations:** The sloped rail and nested carts make it easy for forklifts to load and unload pallets, improving productivity.

Damage reduction: The nested cart design helps protect the stored goods from potential forklift impacts.