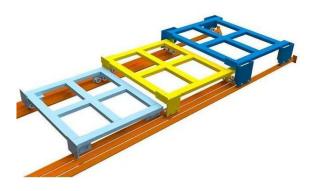

#### 2. Nested carts:

Wheeled carts are used to hold the pallets. These carts can be nested within each other, allowing multiple pallets to be stored in the same storage location.

#### 3. Last-in, first-out (LIFO) operation:

The last pallet loaded on the sloped rail can be retrieved first, suited for warehouses with consistent inventory turnover.

Push-back racking is commonly used in retail distribution centers, manufacturing facilities, and cold storage warehouses.