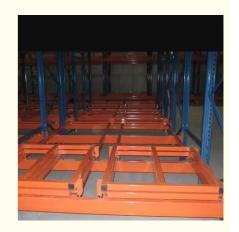

#### 2. Nested carts:

Wheeled carts are used to hold the pallets. These carts can be nested within each other, allowing multiple pallets to be stored in the same storage location.