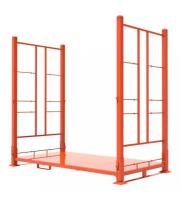

# More Images

## **Foldable**

2 side frames fold down when unused 4 posts removable when unused