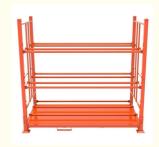

# **Horizontal Stack Tire Rack**

#### **Advantages**

Horizontal stack tire racks are more space-efficient, allowing for more tires to be stored in a smaller area.

#### **Applications**

Horizontal stack tire racks are commonly used in auto repair shops, tire retailers, and warehouses where space is limited and efficient storage is essential.

#### **Disadvantages**

Horizontal stack tire racks may be more difficult to access and retrieve tires from, especially for tires stored at the bottom of the stack.