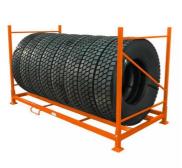

# **Horizontal Stack Tire Rack**

#### **Advantages**

Horizontal stack tire racks are more space-efficient, allowing for more tires to be stored in a smaller area.

#### **Applications**

Horizontal stack tire racks are commonly used in auto repair shops, tire retailers, and warehouses where space is limited and efficient storage is essential.