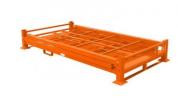

her industrial settings to store and organize tires efficiently.

Retail Applications-Tire racks are also used in retail stores to display and store tires, making it easy for customers to find the right tire for their vehicle







#### **Parameters:**

Raw-Material High-Quality Q235 Cold rolled steel

Length Customized Wide/Depth Customized **Height** Customized

 $\textbf{Upright-Section} \begin{array}{l} 80^*60^*1.5/1.8/2.0mm, \ 90^*65^*1.5/1.8/2.0mm, \ 100^*70^*2.0/2.5mm, \ 120^*95^*2.0/2.5mm \\ ect \end{array}$ 

Beam-Section 80\*45mm, 100\*45mm, 120\*45mm, 140\*45mm, 160\*45mm, 180\*45mm etc.

Treatment Surface Powder coated





## **Movable**

Move by forklift when shipment or fullloading





# **Stackable**

Stack 4 layers when full loading Stack 20 layers when empty loading







## **Foldable**

2 side frames fold down when unused 4 posts removable when unused

# Types:

# **Vertical Stack Tire Rack**

#### Features:

Vertical stack tire racks are designed to hold tires upright, which helps prevent flat spots and maintain tire shape.

### Advantages:

Vertical stack tire racks save space and are easy to access, making them ideal for small garages or workshops.



# **Horizontal Stack Tire Rack**

#### **Advantages**

Horizontal stack tire racks are more space-efficient, allowing for more tires to be stored in a smaller area.

#### **Applications**

Horizontal stack tire racks are commonly used in auto repair shops, tire retailers, and warehouses where space is limited and efficient storage is essential.

#### **Disadvantages**

Horizontal stack tire racks may