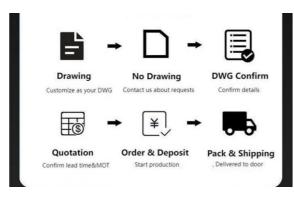

#### Co-operation Process

### Required information for quote

- 1, Tire specification (you can find it on your tire)
- 2,Mode of stack(Vertical or Horizontal)
- 3, Max weight
- 4,Color requirement
- 5,Application environment

Don't hesitate, click here to contact us