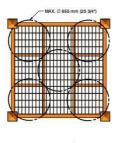

# **Vertical Stack Tire Rack**

#### Features:

Vertical stack tire racks are designed to hold tires upright, which helps prevent flat spots and maintain tire shape.

### Advantages:

Vertical stack tire racks save space and are easy to access, making them ideal for small garages or workshops.