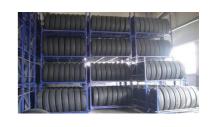

# More Images

# **Tire Rack**

# **Stackable**

Stack 4 layers when full loading Stack 20 layers when empty loading