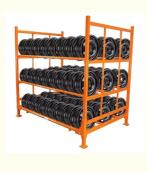

# **Horizontal Stack Tire Rack**

#### **Advantages**

Horizontal stack tire racks are more space-efficient, allowing for more tires to be stored in a smaller area.

#### **Applications**

Horizontal stack tire racks are commonly used in auto repair shops, tire retailers, and warehouses where space is limited and efficient storage is essential.