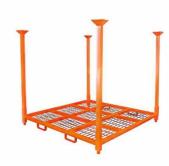

# More Images

# **Stackable**

Stack 4 layers when full loading Stack 20 layers when empty loading