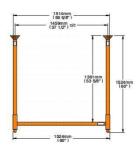

# **Product Specification**

Model NO.:
 QF-stack Racking

Material: Steel
Structure: Rack
Type: Stack
Mobility: Adjustable
Height: 0-5m
Weight: 1500kg
Closed: Open

Development: Conventional
Serviceability: Common Use
Color: Customized
Lead Time: 20 Days
Raw Material: Q235

#### **Parameters:**

Raw-Material High-Quality Q235 Cold rolled steel

Length Customized Wide/Depth Customized **Height** Customized

 $\textbf{Upright-Section} \begin{array}{l} 80^*60^*1.5/1.8/2.0mm, \ 90^*65^*1.5/1.8/2.0mm, \ 100^*70^*2.0/2.5mm, \ 120^*95^*2.0/2.5mm \\ ect \end{array}$ 

Beam-Section 80\*45mm, 100\*45mm, 120\*45mm, 140\*45mm, 160\*45mm, 180\*45mm etc.

Treatment Surface Powder coated