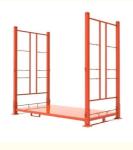

## **Foldable**

2 side frames fold down when unused 4 posts removable when unused