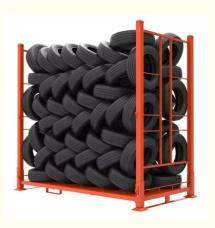

# **Tire Rack**

#### **Product Description**

**Definition:** A tire rack is a storage system designed to hold multiple tires, providing efficient use of space and easy access

**Purpose**: The primary purpose of a tire rack is to store and organize tires in a compact and accessible manner, making it easier to manage inventory and improve work efficiency.

# **Stackable**

Stack 4 layers when full loading Stack 20 layers when empty loading