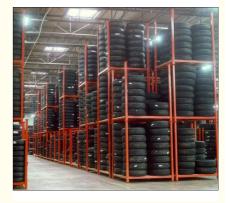

#### **Applications:**

Industrial Applications-Tire racks are widely used in warehouses, factories, and other industrial settings to store and organize tires efficiently.

Retail Applications-Tire racks are also used in retail stores to display and store tires, making it easy for customers to find the right tire for their vehicle