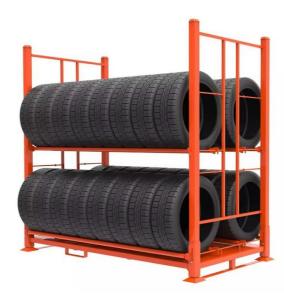

# More Images

# **Horizontal Stack Tire Rack**

#### **Advantages**

Horizontal stack tire racks are more space-efficient, allowing for more tires to be stored in a smaller area.

#### **Applications**

Horizontal stack tire racks are commonly used in auto repair shops, tire retailers, and warehouses where space is limited and efficient storage is essential.