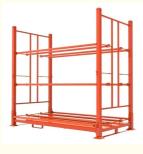

# **Vertical Stack Tire Rack**

#### Features:

Vertical stack tire racks are designed to hold tires upright, which helps prevent flat spots and maintain tire shape.

### Advantages:

Vertical stack tire racks save space and are easy to access, making them ideal for small garages or workshops.