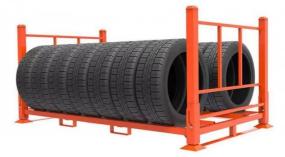

# Truck Tires Lorry Tyres Foldable Steel Stacking Tyre Racks

# **Tire Rack**

#### **Product Description**

**Definition:** A tire rack is a storage system designed to hold multiple tires, providing efficient use of space and easy access

**Purpose**: The primary purpose of a tire rack is to store and organize tires in a compact and accessible manner, making it easier to manage inventory and improve work efficiency.

# **Horizontal Stack Tire Rack**

#### **Advantages**

Horizontal stack tire racks are more space-efficient, allowing for more tires to be stored in a smaller area.