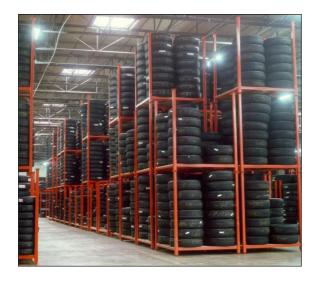

# More Images

# **Vertical Stack Tire Rack**

#### Features:

Vertical stack tire racks are designed to hold tires upright, which helps prevent flat spots and maintain tire shape.

### Advantages:

Vertical stack tire racks save space and are easy to access, making them ideal for small garages or workshops.