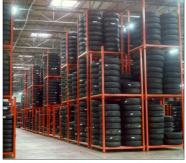

# **Horizontal Stack Tire Rack**

#### **Advantages**

Horizontal stack tire racks are more space-efficient, allowing for more tires to be stored in a smaller area.

#### **Applications**

Horizontal stack tire racks are commonly used in auto repair shops, tire retailers, and warehouses where space is limited and efficient storage is essential.

#### **Disadvantages**

Horizontal stack tire racks may be more difficult to access and retrieve tires from, especially for tires stored at the bottom of the stack.