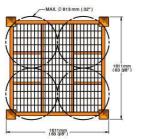

# **Horizontal Stack Tire Rack**

#### **Advantages**

Horizontal stack tire racks are more space-efficient, allowing for more tires to be stored in a smaller area.

#### **Applications**

Horizontal stack tire racks are commonly used in auto repair shops, tire retailers, and warehouses where space is limited and efficient storage is essential.

#### **Disadvantages**

Horizontal stack tire racks may be more difficult to access and retrieve tires from, especially for tires stored at the bottom of the stack.