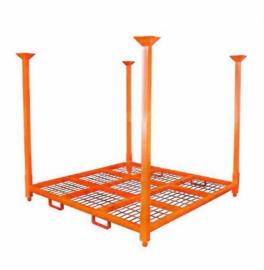

# More Images

## **Foldable**

2 side frames fold down when unused 4 posts removable when unused