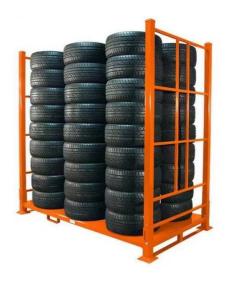

# Truck Tires Lorry Tyres Foldable Steel Stacking Tyre Racks

# **Tire Rack**

#### **Product Description**

**Definition:** A tire rack is a storage system designed to hold multiple tires, providing efficient use of space and easy access

**Purpose**: The primary purpose of a tire rack is to store and organize tires in a compact and accessible manner, making it easier to manage inventory and improve work efficiency.

#### **Applications:**

Industrial Applications-Tire racks are widely used in warehouses, factories, and other industrial settings to store and organize tires efficiently.

Retail Applications-Tire racks are also used in retail stores to display and store tires, making it easy for customers to find the right tire for their vehicle