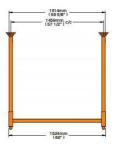

#### **Parameters:**

Raw-Material High-Quality Q235 Cold rolled steel

Length Customized Wide/Depth Customized **Height** Customized

 $\textbf{Upright-Section} \begin{array}{l} 80^*60^*1.5/1.8/2.0mm, \ 90^*65^*1.5/1.8/2.0mm, \ 100^*70^*2.0/2.5mm, \ 120^*95^*2.0/2.5mm \\ ect \end{array}$ 

Beam-Section 80\*45mm, 100\*45mm, 120\*45mm, 140\*45mm, 160\*45mm, 180\*45mm etc.

Treatment Surface Powder coated