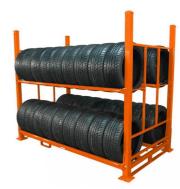

# **Stackable**

Stack 4 layers when full loading Stack 20 layers when empty loading

# **Horizontal Stack Tire Rack**

#### **Advantages**

Horizontal stack tire racks are more space-efficient, allowing for more tires to be stored in a smaller area.

#### **Applications**

Horizontal stack tire racks are commonly used in auto repair shops, tire retailers, and warehouses where space is limited and efficient storage is essential.