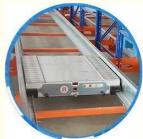

#### Pallet Shuttle Racking:

The pallet shuttle racking system is a high-density storage system composed of racks, remote-controlled shuttles and forklifts. Utilizing the characteristics of the shuttle car itself, combined with the son and mother car, stacker, warehouse management software, etc., the system can be transformed into a shuttle stereoscopic ware-house system.

It is suitable for storing large quantity of goods with less types,goods of batchedworking and small range of selection. The goods are stored on the support guide rail with the pallet one after another in the direction of depth, increasing the space availability. It is quite convenient for fork truck drives into lane directly to store or take out the goods.

#### **Detailed Photos**

Compared with **Drive-in racks**, the forklift does not need to enter the tunnel of **shuttle racks**, saving operation time, and the space utilization rate is over 80%, which improves the quality of personnel and goods.