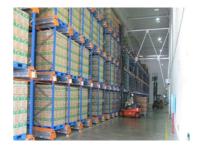

#### Pallet Shuttle Racking:

The pallet shuttle racking system is a high-density storage system composed of racks, remote-controlled shuttles and forklifts. Utilizing the characteristics of the shuttle car itself, combined with the son and mother car, stacker, warehouse management software, etc., the system can be transformed into a shuttle stereoscopic ware-house system.

It is suitable for storing large quantity of goods with less types,goods of batchedworking and small range of selection. The goods are stored on the support guide rail with the pallet one after another in the direction of depth, increasing the space availability. It is quite convenient for fork truck drives into lane directly to store or take out the goods.

#### **Detailed Photos**

Compared with **Drive-in racks**, the forklift does not need to enter the tunnel of **shuttle racks**, saving operation time, and the space utilization rate is over 80%, which improves the quality of personnel and goods.