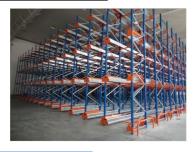

#### Pallet Shuttle Racking:

The pallet shuttle racking system is a high-density storage system composed of racks, remote-controlled shuttles and forklifts. Utilizing the characteristics of the shuttle car itself, combined with the son and mother car, stacker, warehouse management software, etc., the system can be transformed into a shuttle stereoscopic ware-house system.

It is suitable for storing large quantity of goods with less types,goods of batchedworking and small range of selection. The goods are stored on the support guide rail with the pallet one after another in the direction of depth, increasing the space availability. It is quite convenient for fork truck drives into lane directly to store or take out the goods.

#### **Detailed Photos**

Compared with **Drive-in racks**, the forklift does not need to enter the tunnel of **shuttle racks**, saving operation time, and the space utilization rate is over 80%, which improves the quality of personnel and goods.

**Drive-in racks** 

**VS** 

S huttle racks

The shuttle rack can adopt both **FIFO & FILO**, the operation mode is flexible, which greatly improves the work efficiency when checking the goods.