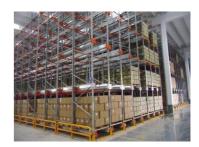

#### **Detailed Photos**

Compared with **Drive-in racks**, the forklift does not need to enter the tunnel of **shuttle racks**, saving operation time, and the space utilization rate is over 80%, which improves the quality of personnel and goods.

**Drive-in racks** 

**VS** 

S huttle racks

The shuttle rack can adopt both **FIFO & FILO**, the operation mode is flexible, which greatly improves the work efficiency when checking the goods.