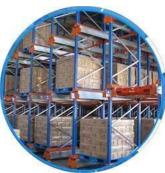

#### Pallet Shuttle Racking:

The pallet shuttle racking system is a high-density storage system composed of racks, remote-controlled shuttles and forklifts. Utilizing the characteristics of the shuttle car itself, combined with the son and mother car, stacker, warehouse management software, etc., the system can be transformed into a shuttle stereoscopic ware-house system.

It is suitable for storing large quantity of goods with less types,goods of batchedworking and small range of selection. The goods are stored on the support guide rail with the pallet one after another in the direction of depth, increasing the space availability. It is quite convenient for fork truck drives into lane directly to store or take out the goods.