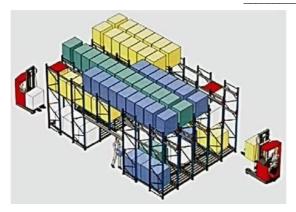

#### Pallet Shuttle Racking:

The pallet shuttle racking system is a high-density storage system composed of racks, remote-controlled shuttles and forklifts. Utilizing the characteristics of the shuttle car itself, combined with the son and mother car, stacker, warehouse management software, etc., the system can be transformed into a shuttle stereoscopic ware-house system.

It is suitable for storing large quantity of goods with less types,goods of batchedworking and small range of selection. The goods are stored on the support guide rail with the pallet one after another in the direction of depth, increasing the space availability. It is quite convenient for fork truck drives into lane directly to store or take out the goods.