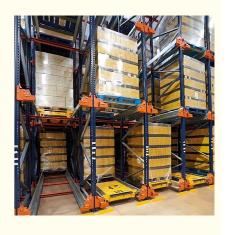

#### Pallet Shuttle Racking:

The pallet shuttle racking system is a high-density storage system composed of racks, remote-controlled shuttles and forklifts. Utilizing the characteristics of the shuttle car itself, combined with the son and mother car, stacker, warehouse management software, etc., the system can be transformed into a shuttle stereoscopic ware-house system.

It is suitable for storing large quantity of goods with less types,goods of batchedworking and small range of selection. The goods are stored on the support guide rail with the pallet one after another in the direction of depth, increasing the space availability. It is quite convenient for fork truck drives into lane directly to store or take out the goods.