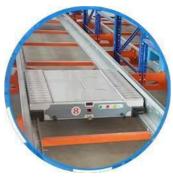

#### Pallet Shuttle Racking:

The pallet shuttle racking system is a high-density storage system composed of racks, remote-controlled shuttles and forklifts. Utilizing the characteristics of the shuttle car itself, combined with the son and mother car, stacker, warehouse management software, etc., the system can be transformed into a shuttle stereoscopic ware-house system.

It is suitable for storing large quantity of goods with less types,goods of batchedworking and small range of selection. The goods are stored on the support guide rail with the pallet one after another in the direction of depth, increasing the space availability. It is quite convenient for fork truck drives into lane directly to store or take out the goods.

#### **Detailed Photos**

Compared with **Drive-in racks**, the forklift does not need to enter the tunnel of **shuttle racks**, saving operation time, and the space utilization rate is over 80%, which improves the quality of personnel and goods.