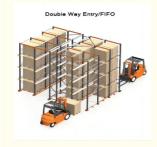

#### **Detailed Photos**

Compared with **Drive-in racks**, the forklift does not need to enter the tunnel of **shuttle racks**, saving operation time, and the space utilization rate is over 80%, which improves the quality of personnel and goods.

**Drive-in racks** 

**VS** 

S huttle racks

The shuttle rack can adopt both **FIFO & FILO**, the operation mode is flexible, which greatly improves the work efficiency when checking the goods.