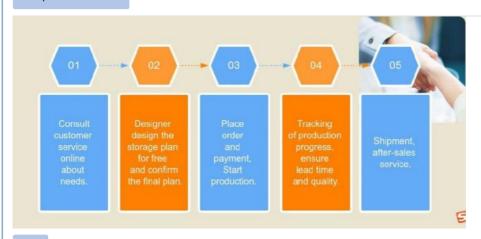

Length, Height, and Width of the warehouse.
- 3, Layers of the racking
- 4. Pallet size.
- 5, Max weight of pallet with cargo on.
- 6, Color requirement.

#### **Detailed Photos**

Compared with **Drive-in racks**, the forklift does not need to enter the tunnel of **shuttle racks**, saving operation time, and the space utilization rate is over 80%, which improves the quality of personnel and goods.

**Drive-in racks** 

**VS** 

S huttle racks







The shuttle rack can adopt both **FIFO & FILO**, the operation mode is flexible, which greatly improves the work efficiency when checking the goods.







# **Customer Site**







Produce Process



Packaging & Shipping

# **Packing**



# **Shipping**



Company

Profile

## Welcome to visit our company









### Co-operation Process



### FAQ

- Q: Are you manufacturer or trading company?
- A: We are experienced manufacturer in the warehouse storage industry.
- Q: How is your delivery time?
- A: Generally, it is within 20 days against formal order and deposit. It also depends on other factors such as order quantity.
- Q: What is the payment term?
- A: T/T 30% as deposit, and 70% before delivery. We'll show you the photos of the products and packages before you pay the balance.
- Q: What is your terms of delivery?
- A: EXW, FOB

- Q: Are samples available?
- A: Yes, We can supply the sample if we have ready parts in stock, but the customers have to pay the sample cost and the courier cost.
- Q: What is the minimum order quantity?
- A: Generally, MOQ is 10sets.
- Q: Can I make my own brand and designed products?
- A: Ye