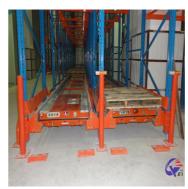

#### Pallet Shuttle Racking:

The pallet shuttle racking system is a high-density storage system composed of racks, remote-controlled shuttles and forklifts. Utilizing the characteristics of the shuttle car itself, combined with the son and mother car, stacker, warehouse management software, etc., the system can be transformed into a shuttle stereoscopic ware-house system.

It is suitable for storing large quantity of goods with less types,goods of batchedworking and small range of selection. The goods are stored on the support guide rail with the pallet one after another in the direction of depth, increasing the space availability. It is quite convenient for fork truck drives into lane directly to store or take out the goods.

#### **Detailed Photos**

Compared with **Drive-in racks**, the forklift does not need to enter the tunnel of **shuttle racks**, saving operation time, and the space utilization rate is over 80%, which improves the quality of personnel and goods.

**Drive-in racks** 

**VS** 

S huttle racks

The shuttle rack can adopt both **FIFO & FILO**, the operation mode is flexible, which greatly improves the work efficiency when checking the goods.