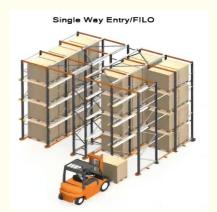

#### **Detailed Photos**

Compared with **Drive-in racks**, the forklift does not need to enter the tunnel of **shuttle racks**, saving operation time, and the space utilization rate is over 80%, which improves the quality of personnel and goods.

**Drive-in racks** 

**VS** 

S huttle racks

The shuttle rack can adopt both **FIFO & FILO**, the operation mode is flexible, which greatly improves the work efficiency when checking the goods.