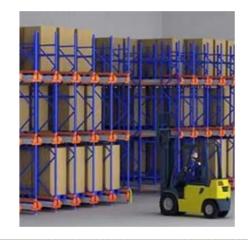

#### **Detailed Photos**

Compared with **Drive-in racks**, the forklift does not need to enter the tunnel of **shuttle racks**, saving operation time, and the space utilization rate is over 80%, which improves the quality of personnel and goods.

**Drive-in racks** 

**VS** 

S huttle racks

The shuttle rack can adopt both **FIFO & FILO**, the operation mode is flexible, which greatly improves the work efficiency when checking the goods.