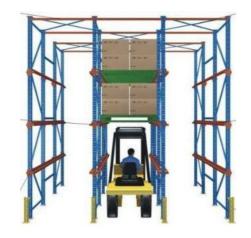

#### Pallet Shuttle Racking:

The pallet shuttle racking system is a high-density storage system composed of racks, remote-controlled shuttles and forklifts. Utilizing the characteristics of the shuttle car itself, combined with the son and mother car, stacker, warehouse management software, etc., the system can be transformed into a shuttle stereoscopic ware-house system.

It is suitable for storing large quantity of goods with less types,goods of batchedworking and small range of selection. The goods are stored on the support guide rail with the pallet one after another in the direction of depth, increasing the space availability. It is quite convenient for fork truck drives into lane directly to store or take out the goods.