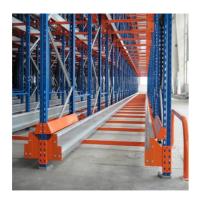

#### Pallet Shuttle Racking:

The pallet shuttle racking system is a high-density storage system composed of racks, remote-controlled shuttles and forklifts. Utilizing the characteristics of the shuttle car itself, combined with the son and mother car, stacker, warehouse management software, etc., the system can be transformed into a shuttle stereoscopic ware-house system.

It is suitable for storing large quantity of goods with less types,goods of batchedworking and small range of selection. The goods are stored on the support guide rail with the pallet one after another in the direction of depth, increasing the space availability. It is quite convenient for fork truck drives into lane directly to store or take out the goods.

#### **Detailed Photos**

Compared with **Drive-in racks**, the forklift does not need to enter the tunnel of **shuttle racks**, saving operation time, and the space utilization rate is over 80%, which improves the quality of personnel and goods.

**Drive-in racks** 

**VS** 

S huttle racks

The shuttle rack can adopt both **FIFO & FILO**, the operation mode is flexible, which greatly improves the work efficiency when checking the goods.