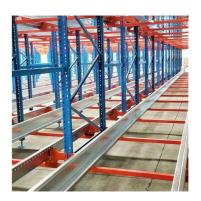

#### Pallet Shuttle Racking:

The pallet shuttle racking system is a high-density storage system composed of racks, remote-controlled shuttles and forklifts. Utilizing the characteristics of the shuttle car itself, combined with the son and mother car, stacker, warehouse management software, etc., the system can be transformed into a shuttle stereoscopic ware-house system.

It is suitable for storing large quantity of goods with less types,goods of batchedworking and small range of selection. The goods are stored on the support guide rail with the pallet one after another in the direction of depth, increasing the space availability. It is quite convenient for fork truck drives into lane directly to store or take out the goods.

#### **Detailed Photos**

Compared with **Drive-in racks**, the forklift does not need to enter the tunnel of **shuttle racks**, saving operation time, and the space utilization rate is over 80%, which improves the quality of personnel and goods.

**Drive-in racks** 

**VS** 

S huttle racks

The shuttle rack can adopt both **FIFO & FILO**, the operation mode is flexible, which greatly improves the work efficiency when checking the goods.