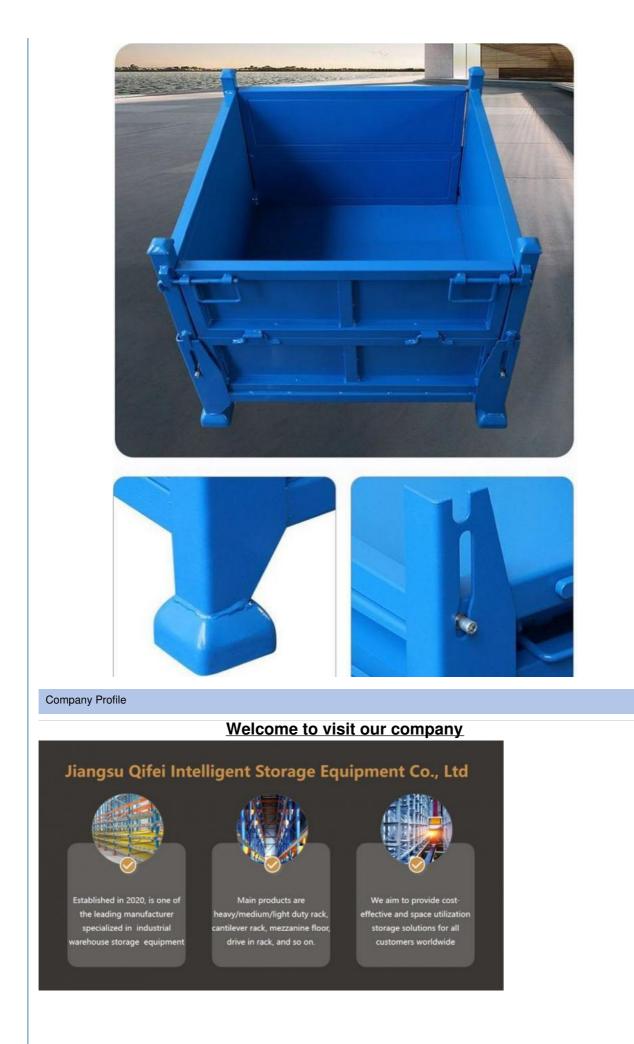

#### Product Description

This **Steel Container** is the ideal storage solution for transport and storage of all parts. Its design allows items or large dimensions to be stored and retrieved without hassles. This makes for efficient space saving as the floor space taken up is comparatively small. Each unit can load max 1000kg and stack 5 units high when fully loaded. The size and design can be customized to suit for your requirements.

| Half Open Turnover Box Parts Transport Steel Container |
|--------------------------------------------------------|
| 1000*1000*800mm /Customized                            |
| Q235 steel                                             |
| 1000kg                                                 |
| 50 units                                               |
|                                                        |

Advantages:

Goods can be stacked on, max 5 levels The structure is easy to stack with each other and can be used like shelf

It saves space when unused

Ready to use, no installation required Quickly and simply rearrange your warehouse

Easy to lift up and move around with forklift truck or pallet jack

**Styles Show** 