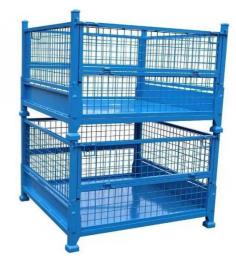

Advantages:

Goods can be stacked on, max 5 levels The structure is easy to stack with each other and can be used like shelf

It saves space when unused

Ready to use, no installation required Quickly and simply rearrange your warehouse

Easy to lift up and move around with forklift truck or pallet jack

**Styles Show** 