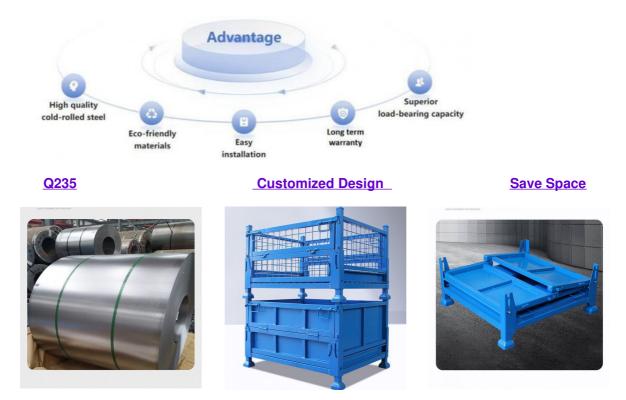

#### Product Description

This **Steel Container** is the ideal storage solution for transport and storage of all parts. Its design allows items or large dimensions to be stored and retrieved without hassles. This makes for efficient space saving as the floor space taken up is comparatively small. Each unit can load max 1000kg and stack 5 units high when fully loaded. The size and design can be customized to suit for your requirements.

Advantages:

Goods can be stacked on, max 5 levels The structure is easy to stack with each other and can be used like shelf

It saves space when unused

Ready to use, no installation required Quickly and simply rearrange your warehouse