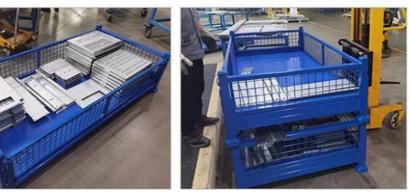

#### Product Description

This **Steel Container** is the ideal storage solution for transport and storage of all parts. Its design allows items or large dimensions to be stored and retrieved without hassles. This makes for efficient space saving as the floor space taken up is comparatively small. Each unit can load max 1000kg and stack 5 units high when fully loaded. The size and design can be customized to suit for your requirements.

## **Dispaly of Usage**

Large Capacity & Perfect Detail

Q: Do I get any guarantee from your company?