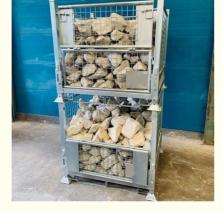

Advantages:

Goods can be stacked on, max 5 levels The structure is easy to stack with each other and can be used like shelf

It saves space when unused

Ready to use, no installation required Quickly and simply rearrange your warehouse

## **Dispaly of Usage**

Large Capacity & Perfect Detail

Q: Do I get any guarantee from your company?