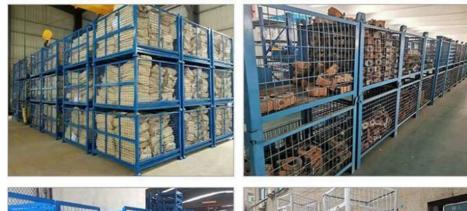

#### Product Description

This **Steel Container** is the ideal storage solution for transport and storage of all parts. Its design allows items or large dimensions to be stored and retrieved without hassles. This makes for efficient space saving as the floor space taken up is comparatively small. Each unit can load max 1000kg and stack 5 units high when fully loaded. The size and design can be customized to suit for your requirements.

| Half Open Turnover Box Parts Transport Steel Container |
|--------------------------------------------------------|
| 1000*1000*800mm /Customized                            |
| Q235 steel                                             |
| 1000kg                                                 |
| 50 units                                               |
|                                                        |

Advantages:

Goods can be stacked on, max 5 levels The structure is easy to stack with each other and can be used like shelf

It saves space when unused

Ready to use, no installation required Quickly and simply rearrange your warehouse

Easy to lift up and move around with forklift truck or pallet jack

**Styles Show** 