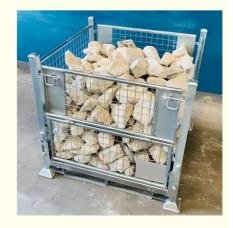

#### Product Description

This **Steel Container** is the ideal storage solution for transport and storage of all parts. Its design allows items or large dimensions to be stored and retrieved without hassles. This makes for efficient space saving as the floor space taken up is comparatively small. Each unit can load max 1000kg and stack 5 units high when fully loaded. The size and design can be customized to suit for your requirements.

Advantages:

Goods can be stacked on, max 5 levels The structure is easy to stack with each other and can be used like shelf

It saves space when unused

Ready to use, no installation required Quickly and simply rearrange your warehouse