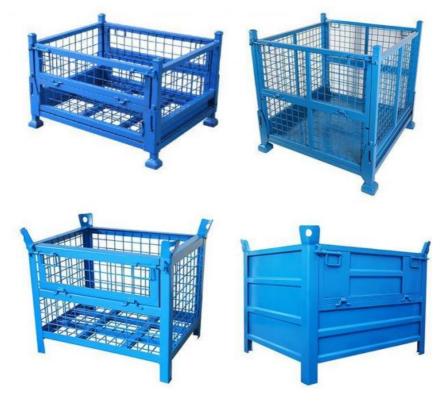

#### Product Description

This **Steel Container** is the ideal storage solution for transport and storage of all parts. Its design allows items or large dimensions to be stored and retrieved without hassles. This makes for efficient space saving as the floor space taken up is comparatively small. Each unit can load max 1000kg and stack 5 units high when fully loaded. The size and design can be customized to suit for your requirements.

| Half Open Turnover Box Parts Transport Steel Container |
|--------------------------------------------------------|
| 1000*1000*800mm /Customized                            |
| Q235 steel                                             |
| 1000kg                                                 |
| 50 units                                               |
|                                                        |