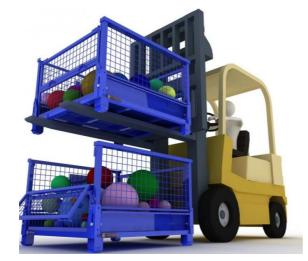

Easy to lift up and move around with forklift truck or pallet jack

**Styles Show** 