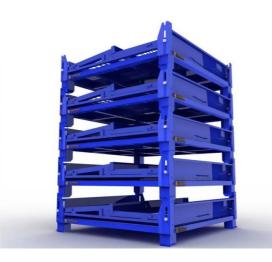

Advantages:

Goods can be stacked on, max 5 levels The structure is easy to stack with each other and can be used like shelf

It saves space when unused

Ready to use, no installation required Quickly and simply rearrange your warehouse

Easy to lift up and move around with forklift truck or pallet jack

**Styles Show** 