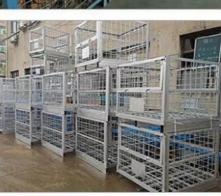

Easy to lift up and move around with forklift truck or pallet jack

**Styles Show** 