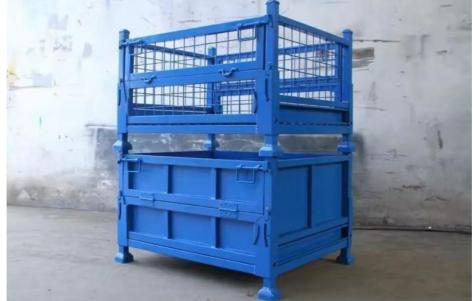

#### Product Description

This **Steel Container** is the ideal storage solution for transport and storage of all parts. Its design allows items or large dimensions to be stored and retrieved without hassles. This makes for efficient space saving as the floor space taken up is comparatively small. Each unit can load max 1000kg and stack 5 units high when fully loaded. The size and design can be customized to suit for your requirements.

| Half Open Turnover Box Parts Transport Steel Container |
|--------------------------------------------------------|
| 1000*1000*800mm /Customized                            |
| Q235 steel                                             |
| 1000kg                                                 |
| 50 units                                               |
|                                                        |