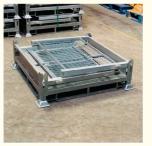

#### Product Description

This **Steel Container** is the ideal storage solution for transport and storage of all parts. Its design allows items or large dimensions to be stored and retrieved without hassles. This makes for efficient space saving as the floor space taken up is comparatively small. Each unit can load max 1000kg and stack 5 units high when fully loaded. The size and design can be customized to suit for your requirements.

| Half Open Turnover Box Parts Transport Steel Container |
|--------------------------------------------------------|
| 1000*1000*800mm /Customized                            |
| Q235 steel                                             |
| 1000kg                                                 |
| 50 units                                               |
|                                                        |