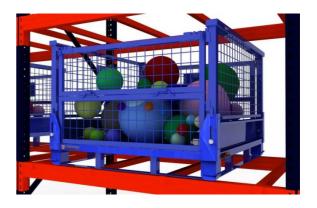

#### Product Description

This **Steel Container** is the ideal storage solution for transport and storage of all parts. Its design allows items or large dimensions to be stored and retrieved without hassles. This makes for efficient space saving as the floor space taken up is comparatively small. Each unit can load max 1000kg and stack 5 units high when fully loaded. The size and design can be customized to suit for your requirements.

## **Dispaly of Usage**

Large Capacity & Perfect Detail

Q: Do I get any guarantee from your company?