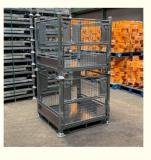

Advantages:

Goods can be stacked on, max 5 levels The structure is easy to stack with each other and can be used like shelf

It saves space when unused

Ready to use, no installation required Quickly and simply rearrange your warehouse

Easy to lift up and move around with forklift truck or pallet jack

**Styles Show** 