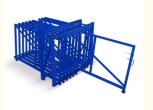

#### ABOUT THE VERTICAL SHEET RACK

The Vertical Sheet Rack from Roll Out Racks is designed for storage of smaller pieces, cut pieces, partial sheets, and leftovers from cutting and other operations.

It can stores a variety of sizes and shapes of sheet material, held vertically on a rolling drawer that facilitates loading and unloading.

### The key features of a vertical roll-out sheet rack:

- 1. Sheets will be quick overview and selected easily
- 2. Roll out sliding units can be pulled out 100%.
- 3. Loading capacity is 200-1500kgs per roll out unit
- 4. Single people can operate easily ,so save time and labor.

- 8. The Vertical Sheet Rack is small and compact, can be placed close to the operating equipment.
- 9. Each sheet is available quickly, easily, and safely.
- 10. Each frame section holds up to 15 roll out mounts.
- 11. Rapid access to sheets makes for reduced operating costs.

- 5. 3 degree slant to prevent slipping sheets and protect valuable metal material
- 6. Save space and make workshop more clean and orderly, also keep worker safe.
- 7. Vertical rack can be designed"front-back"and "left-right"move style