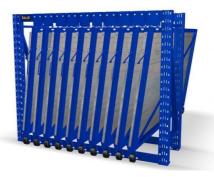

#### ABOUT THE VERTICAL SHEET RACK

The Vertical Sheet Rack from Roll Out Racks is designed for storage of smaller pieces, cut pieces, partial sheets, and leftovers from cutting and other operations.

It can stores a variety of sizes and shapes of sheet material, held vertically on a rolling drawer that facilitates loading and unloading.

### The key features of a vertical roll-out sheet rack:

- 1. Sheets will be quick overview and selected easily
- 2. Roll out sliding units can be pulled out 100%.
- 3. Loading capacity is 200-1500kgs per roll out unit
- 4. Single people can operate easily ,so save time and labor.

- 8. The Vertical Sheet Rack is small and compact, can be placed close to the operating equipment.
- 9. Each sheet is available quickly, easily, and safely.
- 10. Each frame section holds up to 15 roll out mounts.
- 11. Rapid access to sheets makes for reduced operating costs.

- 5. 3 degree slant to prevent slipping sheets and protect valuable metal material
- 6. Save space and make workshop more clean and orderly, also keep worker safe.
- 7. Vertical rack can be designed"front-back"and "left-right"move style