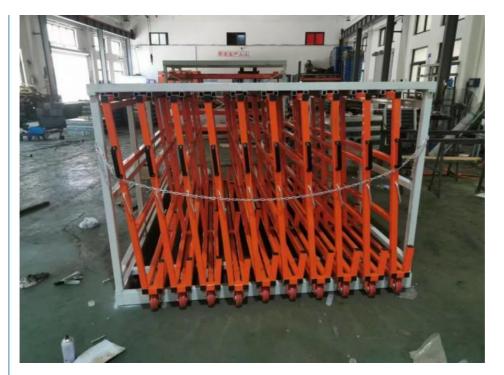

#### ABOUT THE VERTICAL SHEET RACK

The Vertical Sheet Rack from Roll Out Racks is designed for storage of smaller pieces, cut pieces, partial sheets, and leftovers from cutting and other operations.

It can stores a variety of sizes and shapes of sheet material, held vertically on a rolling drawer that facilitates loading and unloading.

### The key features of a vertical roll-out sheet rack:

- 1. Sheets will be quick overview and selected easily
- 2. Roll out sliding units can be pulled out 100%.
- 3. Loading capacity is 200-1500kgs per roll out unit
- 4. Single people can operate easily ,so save time and labor.

- 8. The Vertical Sheet Rack is small and compact, can be placed close to the operating equipment.
- 9. Each sheet is available quickly, easily, and safely.
- 10. Each frame section holds up to 15 roll out mounts.
- 11. Rapid access to sheets makes for reduced operating costs.

- 5. 3 degree slant to prevent slipping sheets and protect valuable metal material
- 6. Save space and make workshop more clean and orderly, also keep worker safe.
- 7. Vertical rack can be designed"front-back"and "left-right"move style