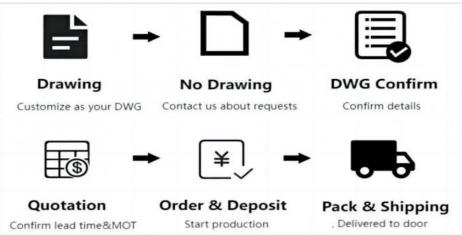

#### Co-operation Process

Before you put an order, please contact us first, we need to know:

- 1, The specification of your sheet, include Length/Width/Thickness.
- 2,The weight/drawer that you want.
- 3, Some other requests.