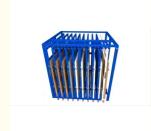

#### ABOUT THE VERTICAL SHEET RACK

The Vertical Sheet Rack from Roll Out Racks is designed for storage of smaller pieces, cut pieces, partial sheets, and leftovers from cutting and other operations.

It can stores a variety of sizes and shapes of sheet material, held vertically on a rolling drawer that facilitates loading and unloading.

### The key features of a vertical roll-out sheet rack:

- 1. Sheets will be quick overview and selected easily
- 2. Roll out sliding units can be pulled out 100%.
- 3. Loading capacity is 200-1500kgs per roll out unit
- 4. Single people can operate easily ,so save time and labor.

- 8. The Vertical Sheet Rack is small and compact, can be placed close to the operating equipment.
- 9. Each sheet is available quickly, easily, and safely.
- 10. Each frame section holds up to 15 roll out mounts.
- 11. Rapid access to sheets makes for reduced operating costs.

- 5. 3 degree slant to prevent slipping sheets and protect valuable metal material
- 6. Save space and make workshop more clean and orderly, also keep worker safe.
- 7. Vertical rack can be designed"front-back"and "left-right"move style