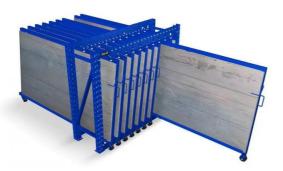

#### ABOUT THE VERTICAL SHEET RACK

The Vertical Sheet Rack from Roll Out Racks is designed for storage of smaller pieces, cut pieces, partial sheets, and leftovers from cutting and other operations.

It can stores a variety of sizes and shapes of sheet material, held vertically on a rolling drawer that facilitates loading and unloading.

### The key features of a vertical roll-out sheet rack:

- 1. Sheets will be quick overview and selected easily
- 2. Roll out sliding units can be pulled out 100%.
- 3. Loading capacity is 200-1500kgs per roll out unit
- 4. Single people can operate easily ,so save time and labor.

- 8. The Vertical Sheet Rack is small and compact, can be placed close to the operating equipment.
- 9. Each sheet is available quickly, easily, and safely.
- 10. Each frame section holds up to 15 roll out mounts.
- 11. Rapid access to sheets makes for reduced operating costs.

- 5. 3 degree slant to prevent slipping sheets and protect valuable metal material
- 6. Save space and make workshop more clean and orderly, also keep worker safe.
- 7. Vertical rack can be designed"front-back"and "left-right"move style