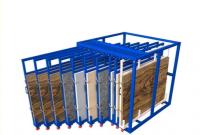

#### ABOUT THE VERTICAL SHEET RACK

The Vertical Sheet Rack from Roll Out Racks is designed for storage of smaller pieces, cut pieces, partial sheets, and leftovers from cutting and other operations.

It can stores a variety of sizes and shapes of sheet material, held vertically on a rolling drawer that facilitates loading and unloading.

### The key features of a vertical roll-out sheet rack:

- 1. Sheets will be quick overview and selected easily
- 2. Roll out sliding units can be pulled out 100%.
- 3. Loading capacity is 200-1500kgs per roll out unit
- 4. Single people can operate easily ,so save time and labor.

- 8. The Vertical Sheet Rack is small and compact, can be placed close to the operating equipment.
- 9. Each sheet is available quickly, easily, and safely.
- 10. Each frame section holds up to 15 roll out mounts.
- 11. Rapid access to sheets makes for reduced operating costs.

- 5. 3 degree slant to prevent slipping sheets and protect valuable metal material
- 6. Save space and make workshop more clean and orderly, also keep worker safe.
- 7. Vertical rack can be designed"front-back"and "left-right"move style