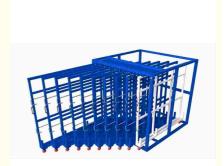

#### ABOUT THE VERTICAL SHEET RACK

The Vertical Sheet Rack from Roll Out Racks is designed for storage of smaller pieces, cut pieces, partial sheets, and leftovers from cutting and other operations.

It can stores a variety of sizes and shapes of sheet material, held vertically on a rolling drawer that facilitates loading and unloading.

### The key features of a vertical roll-out sheet rack:

- 1. Sheets will be quick overview and selected easily
- 2. Roll out sliding units can be pulled out 100%.
- 3. Loading capacity is 200-1500kgs per roll out unit
- 4. Single people can operate easily ,so save time and labor.

- 8. The Vertical Sheet Rack is small and compact, can be placed close to the operating equipment.
- 9. Each sheet is available quickly, easily, and safely.
- 10. Each frame section holds up to 15 roll out mounts.
- 11. Rapid access to sheets makes for reduced operating costs.

- 5. 3 degree slant to prevent slipping sheets and protect valuable metal material
- 6. Save space and make workshop more clean and orderly, also keep worker safe.
- 7. Vertical rack can be designed"front-back"and "left-right"move style