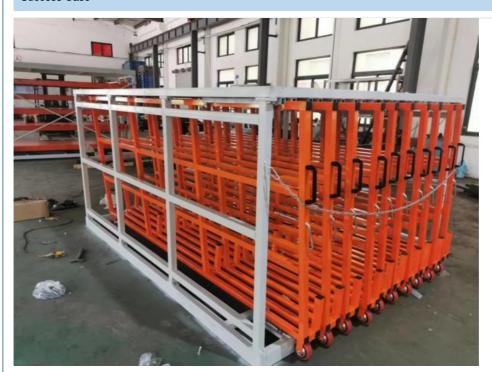

#### ABOUT THE VERTICAL SHEET RACK

The Vertical Sheet Rack from Roll Out Racks is designed for storage of smaller pieces, cut pieces, partial sheets, and leftovers from cutting and other operations.

It can stores a variety of sizes and shapes of sheet material, held vertically on a rolling drawer that facilitates loading and unloading.

### The key features of a vertical roll-out sheet rack:

- 1. Sheets will be quick overview and selected easily
- 2. Roll out sliding units can be pulled out 100%.
- 3. Loading capacity is 200-1500kgs per roll out unit
- 4. Single people can operate easily ,so save time and labor.

- 8. The Vertical Sheet Rack is small and compact, can be placed close to the operating equipment.
- 9. Each sheet is available quickly, easily, and safely.
- 10. Each frame section holds up to 15 roll out mounts.
- 11. Rapid access to sheets makes for reduced operating costs.

- 5. 3 degree slant to prevent slipping sheets and protect valuable metal material
- 6. Save space and make workshop more clean and orderly, also keep worker safe.
- 7. Vertical rack can be designed"front-back"and "left-right"move style