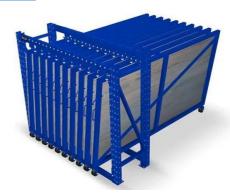

#### ABOUT THE VERTICAL SHEET RACK

The Vertical Sheet Rack from Roll Out Racks is designed for storage of smaller pieces, cut pieces, partial sheets, and leftovers from cutting and other operations.

It can stores a variety of sizes and shapes of sheet material, held vertically on a rolling drawer that facilitates loading and unloading.

### The key features of a vertical roll-out sheet rack:

- 1. Sheets will be quick overview and selected easily
- 2. Roll out sliding units can be pulled out 100%.
- 3. Loading capacity is 200-1500kgs per roll out unit
- 4. Single people can operate easily ,so save time and labor.

- 8. The Vertical Sheet Rack is small and compact, can be placed close to the operating equipment.
- 9. Each sheet is available quickly, easily, and safely.
- 10. Each frame section holds up to 15 roll out mounts.
- 11. Rapid access to sheets makes for reduced operating costs.

- 5. 3 degree slant to prevent slipping sheets and protect valuable metal material
- 6. Save space and make workshop more clean and orderly, also keep worker safe.
- 7. Vertical rack can be designed"front-back"and "left-right"move style