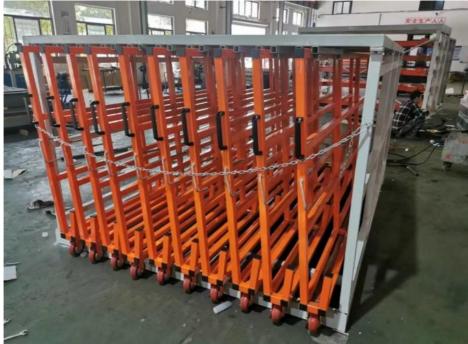

#### ABOUT THE VERTICAL SHEET RACK

The Vertical Sheet Rack from Roll Out Racks is designed for storage of smaller pieces, cut pieces, partial sheets, and leftovers from cutting and other operations.

It can stores a variety of sizes and shapes of sheet material, held vertically on a rolling drawer that facilitates loading and unloading.

### The key features of a vertical roll-out sheet rack:

- 1. Sheets will be quick overview and selected easily
- 2. Roll out sliding units can be pulled out 100%.
- 3. Loading capacity is 200-1500kgs per roll out unit
- 4. Single people can operate easily ,so save time and labor.

- 8. The Vertical Sheet Rack is small and compact, can be placed close to the operating equipment.
- 9. Each sheet is available quickly, easily, and safely.
- 10. Each frame section holds up to 15 roll out mounts.
- 11. Rapid access to sheets makes for reduced operating costs.

- 5. 3 degree slant to prevent slipping sheets and protect valuable metal material
- 6. Save space and make workshop more clean and orderly, also keep worker safe.
- 7. Vertical rack can be designed"front-back"and "left-right"move style