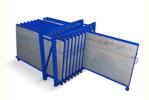

#### ABOUT THE VERTICAL SHEET RACK

The Vertical Sheet Rack from Roll Out Racks is designed for storage of smaller pieces, cut pieces, partial sheets, and leftovers from cutting and other operations.

It can stores a variety of sizes and shapes of sheet material, held vertically on a rolling drawer that facilitates loading and unloading.

### The key features of a vertical roll-out sheet rack:

- 1. Sheets will be quick overview and selected easily
- 2. Roll out sliding units can be pulled out 100%.
- 3. Loading capacity is 200-1500kgs per roll out unit
- 4. Single people can operate easily ,so save time and labor.

- 8. The Vertical Sheet Rack is small and compact, can be placed close to the operating equipment.
- 9. Each sheet is available quickly, easily, and safely.
- 10. Each frame section holds up to 15 roll out mounts.
- 11. Rapid access to sheets makes for reduced operating costs.

- 5. 3 degree slant to prevent slipping sheets and protect valuable metal material
- 6. Save space and make workshop more clean and orderly, also keep worker safe.
- 7. Vertical rack can be designed"front-back"and "left-right"move style