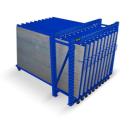

#### ABOUT THE VERTICAL SHEET RACK

The Vertical Sheet Rack from Roll Out Racks is designed for storage of smaller pieces, cut pieces, partial sheets, and leftovers from cutting and other operations.

It can stores a variety of sizes and shapes of sheet material, held vertically on a rolling drawer that facilitates loading and unloading.

### The key features of a vertical roll-out sheet rack:

- 1. Sheets will be quick overview and selected easily
- 2. Roll out sliding units can be pulled out 100%.
- 3. Loading capacity is 200-1500kgs per roll out unit
- 4. Single people can operate easily ,so save time and labor.

- 8. The Vertical Sheet Rack is small and compact, can be placed close to the operating equipment.
- 9. Each sheet is available quickly, easily, and safely.
- 10. Each frame section holds up to 15 roll out mounts.
- 11. Rapid access to sheets makes for reduced operating costs.

- 5. 3 degree slant to prevent slipping sheets and protect valuable metal material
- 6. Save space and make workshop more clean and orderly, also keep worker safe.
- 7. Vertical rack can be designed"front-back"and "left-right"move style