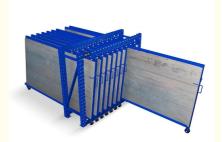

#### ABOUT THE VERTICAL SHEET RACK

The Vertical Sheet Rack from Roll Out Racks is designed for storage of smaller pieces, cut pieces, partial sheets, and leftovers from cutting and other operations.

It can stores a variety of sizes and shapes of sheet material, held vertically on a rolling drawer that facilitates loading and unloading.

### The key features of a vertical roll-out sheet rack:

- 1. Sheets will be quick overview and selected easily
- 2. Roll out sliding units can be pulled out 100%.
- 3. Loading capacity is 200-1500kgs per roll out unit
- 4. Single people can operate easily ,so save time and labor.

- 8. The Vertical Sheet Rack is small and compact, can be placed close to the operating equipment.
- 9. Each sheet is available quickly, easily, and safely.
- 10. Each frame section holds up to 15 roll out mounts.
- 11. Rapid access to sheets makes for reduced operating costs.

- 5. 3 degree slant to prevent slipping sheets and protect valuable metal material
- 6. Save space and make workshop more clean and orderly, also keep worker safe.
- 7. Vertical rack can be designed"front-back"and "left-right"move style