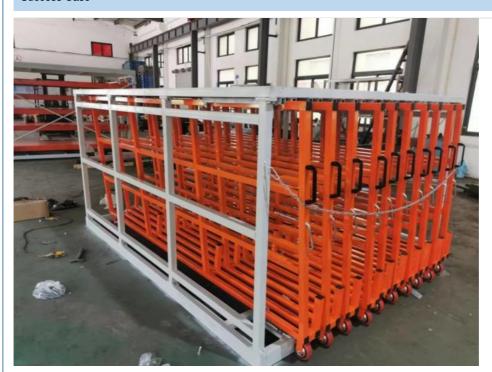

## More Images

#### ABOUT THE VERTICAL SHEET RACK

The Vertical Sheet Rack from Roll Out Racks is designed for storage of smaller pieces, cut pieces, partial sheets, and leftovers from cutting and other operations.

It can stores a variety of sizes and shapes of sheet material, held vertically on a rolling drawer that facilitates loading and unloading.

### The key features of a vertical roll-out sheet rack:

- 1. Sheets will be quick overview and selected easily
- 2. Roll out sliding units can be pulled out 100%.
- 3. Loading capacity is 200-1500kgs per roll out unit
- 4. Single people can operate easily ,so save time and labor.

- 8. The Vertical Sheet Rack is small and compact, can be placed close to the operating equipment.
- 9. Each sheet is available quickly, easily, and safely.
- 10. Each frame section holds up to 15 roll out mounts.
- 11. Rapid access to sheets makes for reduced operating costs.

- 5. 3 degree slant to prevent slipping sheets and protect valuable metal material
- 6. Save space and make workshop more clean and orderly, also keep worker safe.
- 7. Vertical rack can be designed"front-back"and "left-right"move style