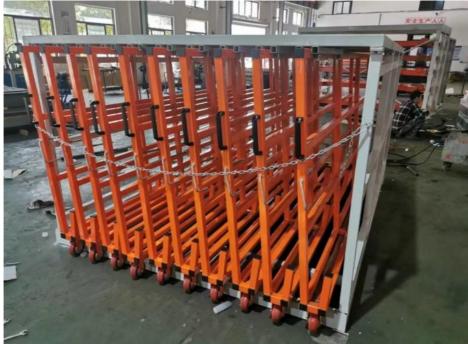

## More Images

#### ABOUT THE VERTICAL SHEET RACK

The Vertical Sheet Rack from Roll Out Racks is designed for storage of smaller pieces, cut pieces, partial sheets, and leftovers from cutting and other operations.

It can stores a variety of sizes and shapes of sheet material, held vertically on a rolling drawer that facilitates loading and unloading.

### The key features of a vertical roll-out sheet rack:

- 1. Sheets will be quick overview and selected easily
- 2. Roll out sliding units can be pulled out 100%.
- 3. Loading capacity is 200-1500kgs per roll out unit
- 4. Single people can operate easily ,so save time and labor.

- 8. The Vertical Sheet Rack is small and compact, can be placed close to the operating equipment.
- 9. Each sheet is available quickly, easily, and safely.
- 10. Each frame section holds up to 15 roll out mounts.
- 11. Rapid access to sheets makes for reduced operating costs.

- 5. 3 degree slant to prevent slipping sheets and protect valuable metal material
- 6. Save space and make workshop more clean and orderly, also keep worker safe.
- 7. Vertical rack can be designed"front-back"and "left-right"move style