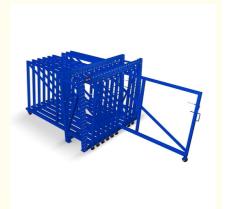

#### ABOUT THE VERTICAL SHEET RACK

The Vertical Sheet Rack from Roll Out Racks is designed for storage of smaller pieces, cut pieces, partial sheets, and leftovers from cutting and other operations.

It can stores a variety of sizes and shapes of sheet material, held vertically on a rolling drawer that facilitates loading and unloading.

### The key features of a vertical roll-out sheet rack:

- 1. Sheets will be quick overview and selected easily
- 2. Roll out sliding units can be pulled out 100%.
- 3. Loading capacity is 200-1500kgs per roll out unit
- 4. Single people can operate easily ,so save time and labor.

- 8. The Vertical Sheet Rack is small and compact, can be placed close to the operating equipment.
- 9. Each sheet is available quickly, easily, and safely.
- 10. Each frame section holds up to 15 roll out mounts.
- 11. Rapid access to sheets makes for reduced operating costs.

- 5. 3 degree slant to prevent slipping sheets and protect valuable metal material
- 6. Save space and make workshop more clean and orderly, also keep worker safe.
- 7. Vertical rack can be designed"front-back"and "left-right"move style