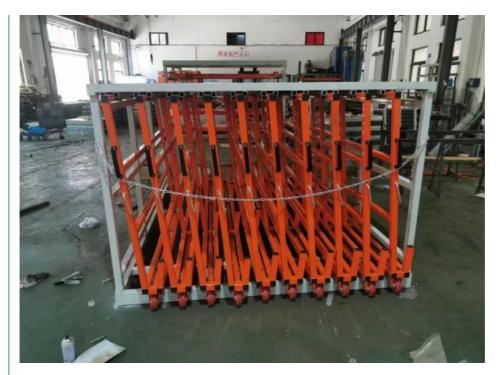

## More Images

#### ABOUT THE VERTICAL SHEET RACK

The Vertical Sheet Rack from Roll Out Racks is designed for storage of smaller pieces, cut pieces, partial sheets, and leftovers from cutting and other operations.

It can stores a variety of sizes and shapes of sheet material, held vertically on a rolling drawer that facilitates loading and unloading.

### The key features of a vertical roll-out sheet rack:

- 1. Sheets will be quick overview and selected easily
- 2. Roll out sliding units can be pulled out 100%.
- 3. Loading capacity is 200-1500kgs per roll out unit
- 4. Single people can operate easily ,so save time and labor.

- 8. The Vertical Sheet Rack is small and compact, can be placed close to the operating equipment.
- 9. Each sheet is available quickly, easily, and safely.
- 10. Each frame section holds up to 15 roll out mounts.
- 11. Rapid access to sheets makes for reduced operating costs.

- 5. 3 degree slant to prevent slipping sheets and protect valuable metal material
- 6. Save space and make workshop more clean and orderly, also keep worker safe.
- 7. Vertical rack can be designed"front-back"and "left-right"move style