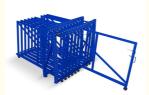

#### ABOUT THE VERTICAL SHEET RACK

The Vertical Sheet Rack from Roll Out Racks is designed for storage of smaller pieces, cut pieces, partial sheets, and leftovers from cutting and other operations.

It can stores a variety of sizes and shapes of sheet material, held vertically on a rolling drawer that facilitates loading and unloading.

### The key features of a vertical roll-out sheet rack:

- 1. Sheets will be quick overview and selected easily
- 2. Roll out sliding units can be pulled out 100%.
- 3. Loading capacity is 200-1500kgs per roll out unit
- 4. Single people can operate easily ,so save time and labor.

- 8. The Vertical Sheet Rack is small and compact, can be placed close to the operating equipment.
- 9. Each sheet is available quickly, easily, and safely.
- 10. Each frame section holds up to 15 roll out mounts.
- 11. Rapid access to sheets makes for reduced operating costs.

- 5. 3 degree slant to prevent slipping sheets and protect valuable metal material
- 6. Save space and make workshop more clean and orderly, also keep worker safe.
- 7. Vertical rack can be designed"front-back"and "left-right"move style