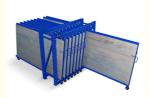

#### ABOUT THE VERTICAL SHEET RACK

The Vertical Sheet Rack from Roll Out Racks is designed for storage of smaller pieces, cut pieces, partial sheets, and leftovers from cutting and other operations.

It can stores a variety of sizes and shapes of sheet material, held vertically on a rolling drawer that facilitates loading and unloading.

### The key features of a vertical roll-out sheet rack:

- 1. Sheets will be quick overview and selected easily
- 2. Roll out sliding units can be pulled out 100%.
- 3. Loading capacity is 200-1500kgs per roll out unit
- 4. Single people can operate easily ,so save time and labor.

- 8. The Vertical Sheet Rack is small and compact, can be placed close to the operating equipment.
- 9. Each sheet is available quickly, easily, and safely.
- 10. Each frame section holds up to 15 roll out mounts.
- 11. Rapid access to sheets makes for reduced operating costs.

- 5. 3 degree slant to prevent slipping sheets and protect valuable metal material
- 6. Save space and make workshop more clean and orderly, also keep worker safe.
- 7. Vertical rack can be designed"front-back"and "left-right"move style