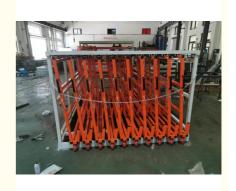

#### ABOUT THE VERTICAL SHEET RACK

The Vertical Sheet Rack from Roll Out Racks is designed for storage of smaller pieces, cut pieces, partial sheets, and leftovers from cutting and other operations.

It can stores a variety of sizes and shapes of sheet material, held vertically on a rolling drawer that facilitates loading and unloading.

### The key features of a vertical roll-out sheet rack:

- 1. Sheets will be quick overview and selected easily
- 2. Roll out sliding units can be pulled out 100%.
- 3. Loading capacity is 200-1500kgs per roll out unit
- 4. Single people can operate easily ,so save time and labor.

- 8. The Vertical Sheet Rack is small and compact, can be placed close to the operating equipment.
- 9. Each sheet is available quickly, easily, and safely.
- 10. Each frame section holds up to 15 roll out mounts.
- 11. Rapid access to sheets makes for reduced operating costs.

- 5. 3 degree slant to prevent slipping sheets and protect valuable metal material
- 6. Save space and make workshop more clean and orderly, also keep worker safe.
- 7. Vertical rack can be designed"front-back"and "left-right"move style