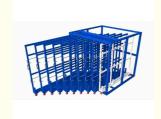

#### ABOUT THE VERTICAL SHEET RACK

The Vertical Sheet Rack from Roll Out Racks is designed for storage of smaller pieces, cut pieces, partial sheets, and leftovers from cutting and other operations.

It can stores a variety of sizes and shapes of sheet material, held vertically on a rolling drawer that facilitates loading and unloading.

### The key features of a vertical roll-out sheet rack:

- 1. Sheets will be quick overview and selected easily
- 2. Roll out sliding units can be pulled out 100%.
- 3. Loading capacity is 200-1500kgs per roll out unit
- 4. Single people can operate easily ,so save time and labor.

- 8. The Vertical Sheet Rack is small and compact, can be placed close to the operating equipment.
- 9. Each sheet is available quickly, easily, and safely.
- 10. Each frame section holds up to 15 roll out mounts.
- 11. Rapid access to sheets makes for reduced operating costs.

- 5. 3 degree slant to prevent slipping sheets and protect valuable metal material
- 6. Save space and make workshop more clean and orderly, also keep worker safe.
- 7. Vertical rack can be designed"front-back"and "left-right"move style