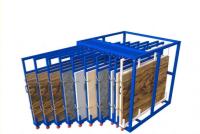

#### ABOUT THE VERTICAL SHEET RACK

The Vertical Sheet Rack from Roll Out Racks is designed for storage of smaller pieces, cut pieces, partial sheets, and leftovers from cutting and other operations.

It can stores a variety of sizes and shapes of sheet material, held vertically on a rolling drawer that facilitates loading and unloading.

### The key features of a vertical roll-out sheet rack:

- 1. Sheets will be quick overview and selected easily
- 2. Roll out sliding units can be pulled out 100%.
- 3. Loading capacity is 200-1500kgs per roll out unit
- 4. Single people can operate easily ,so save time and labor.

- 8. The Vertical Sheet Rack is small and compact, can be placed close to the operating equipment.
- 9. Each sheet is available quickly, easily, and safely.
- 10. Each frame section holds up to 15 roll out mounts.
- 11. Rapid access to sheets makes for reduced operating costs.

- 5. 3 degree slant to prevent slipping sheets and protect valuable metal material
- 6. Save space and make workshop more clean and orderly, also keep worker safe.
- 7. Vertical rack can be designed"front-back"and "left-right"move style