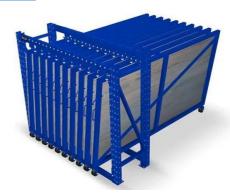

#### ABOUT THE VERTICAL SHEET RACK

The Vertical Sheet Rack from Roll Out Racks is designed for storage of smaller pieces, cut pieces, partial sheets, and leftovers from cutting and other operations.

It can stores a variety of sizes and shapes of sheet material, held vertically on a rolling drawer that facilitates loading and unloading.

- 8. The Vertical Sheet Rack is small and compact, can be placed close to the operating equipment.
- 9. Each sheet is available quickly, easily, and safely.
- 10. Each frame section holds up to 15 roll out mounts.
- 11. Rapid access to sheets makes for reduced operating costs.